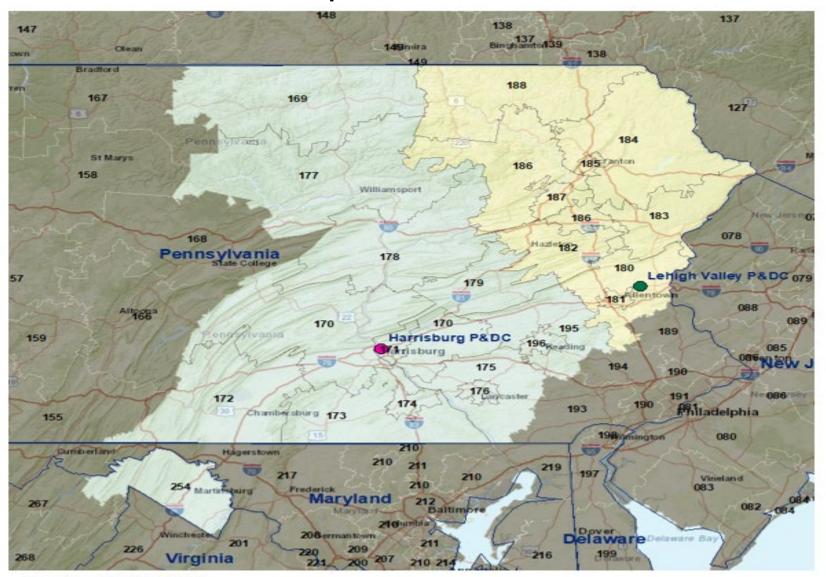

# **Map of Service Areas**

180-188 Lehigh Valley

169-179, 195-196, 254 Harrisburg

### **Executive Summary**

Transfer From Facility Name and Type: Lehigh Valley PA P&DC

Street Address: 17 S Commerce Way

City, State: Bethlehem, PA

Current 3D ZIP Code(s): 180-188

Type of Distribution to Consolidate: Originating Miles between facilities: 87

Transfer To Facility Name and Type: Harrisburg PA P&DC

Current 3D ZIP Code(s): 169-179, 195-196, 254