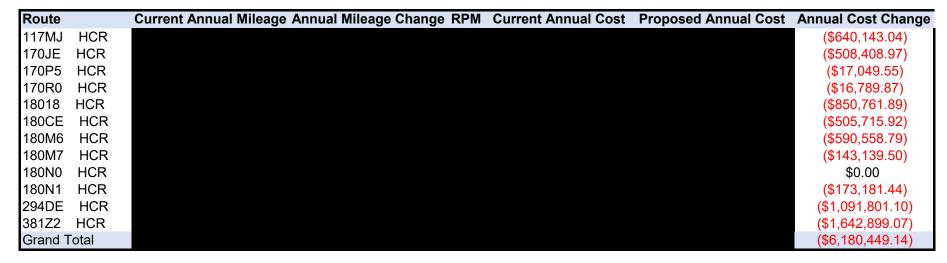

#### **Transportation**

The MPFR shows an annual savings between \$3,700,000 to \$4,900,000 due to modifying and eliminating existing HCR service. The MPFR has identified no staffing impacts at this time.